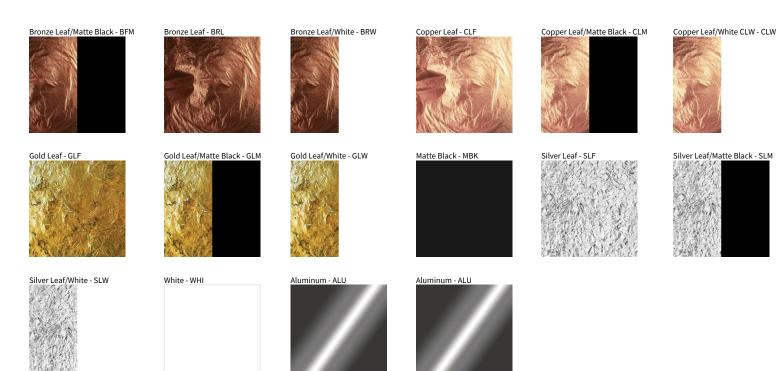

## **CRASH SURFACE**

PROJECT

| ТҮРЕ     |  |
|----------|--|
| NOTES    |  |
| QUANTITY |  |
| DATE     |  |
|          |  |

Digital: Not all screens are calibrated the same, and therefore, colors will appear differently between screens. Physical: When texture is involved, there will be variations in color, character and tone within a product series and between product families.